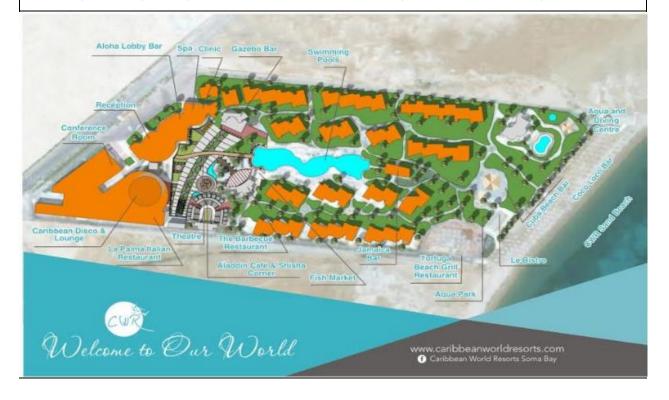

## **Dear Guests, Kindly pay attention to the following information:**

|                    |                                                             |                                                | 1                                                   |          |       |
|--------------------|-------------------------------------------------------------|------------------------------------------------|-----------------------------------------------------|----------|-------|
| <u>Restaurants</u> | Caribbean Main                                              | The building of Main                           | Breakfast                                           | 7:00     | 10:00 |
|                    | Restaurant  Tortuga Restaurant                              | Restaurant On the beach                        | Mid-Night Buffet                                    | 23:00    | 0:00  |
|                    |                                                             |                                                | Lunch                                               | 12:30    | 14:30 |
|                    | Tortaga Nestadrant                                          | Off the Beach                                  | Dinner                                              | 18:30    | 21:00 |
|                    | Arabian Restaurant<br>(a la carte)                          | Behind "Aladdin" Café<br>(reservations needed) | Dinner                                              | 18:30    | 21:00 |
|                    | Italian Restaurant<br>(a la carte )                         | Beside Main Restaurant (reservations needed)   |                                                     |          |       |
| Cuba Beach Bar     |                                                             | At the beach                                   | Opening from                                        | 10:00    | 17:00 |
|                    |                                                             |                                                | Late Breakfast                                      | 11:00    | 12:00 |
|                    |                                                             |                                                | Snacks                                              | 15:30    | 17:00 |
|                    |                                                             |                                                | Ice Cream                                           | 15:00    | 17:00 |
| Bars & Beverage    | Aloha Lobby Bar                                             | At the Reception Area                          | All Inclusive is from 10:00 till 00:00              |          |       |
|                    | Gazebo Bar                                                  | Beside Kids Pool                               |                                                     | 15:00    | 0:00  |
|                    | Aladdin Café & Shisha<br>Bar                                | In front of the Reception                      | Turkish Coffee & Water<br>Pipe for the extra charge | 18:00    | 0:00  |
| Jamaica Pool Bar   | Jamaica Pool Bar                                            | Beside heated<br>Swimming Pool                 |                                                     | 10:00    | 17:00 |
| <u>Fresh Bar</u>   | COCOLOCO Bar (extra charge)                                 | on the beach                                   | Fresh Juices & Water Pipe for the Extra Charge      | 9:00     | 17:00 |
|                    | New Fresh Bar                                               | on the beach<br>(at the relaxing zone)         |                                                     | 9:00     | 17:00 |
| <u>Disco</u>       | Disco Bar                                                   | above Main Restaurant (allowed from 21+ year)  | Extra Charge from 00:00                             | 23:00    | 2:00  |
| Room Service       | To order food or beverage to your room please call ext. # 0 |                                                | 24 ho                                               | 24 hours |       |

For any additional questions please contact the Guest Relation Center (Daily from 10:00 to 22:00) or Reception (24 hours)

|                              | All drinks are served by glasses.  The mini bar is filled daily with the big bottle water.                                                                                                                           |  |  |  |  |
|------------------------------|----------------------------------------------------------------------------------------------------------------------------------------------------------------------------------------------------------------------|--|--|--|--|
|                              | All beverage, alcoholic (local) and soft (except Turkish Coffee) are free of charge.                                                                                                                                 |  |  |  |  |
|                              | Alcohol is not served from 06:00 till 10:00.                                                                                                                                                                         |  |  |  |  |
|                              | FOOD AND BEVERAGE ARE NO ALLOWED TO BE TAKEN FROM RESTAURANTS TO YOUR ROOMS. PLEASE USE                                                                                                                              |  |  |  |  |
|                              | ROOM SERVICE SERVICES CALLING # 0.                                                                                                                                                                                   |  |  |  |  |
| All-Inclusive Rules          |                                                                                                                                                                                                                      |  |  |  |  |
| and Regulations              | All privileges are given from the arrival day till the departure day. The <b>Check In time starts 14:00 and Check</b>                                                                                                |  |  |  |  |
|                              | out time finish at 12:00, you must to leave the room before and give back the room keys and towel cards to                                                                                                           |  |  |  |  |
|                              | the reception or you will be charged. Late Check -Out is against charge. The prices you can know at the reception. Missing towel card will be charged with 20 euro. All-Inclusive System starts from 10:00 to 00:00. |  |  |  |  |
|                              | Food and Beverage after this time are against charge, as well as Room Service                                                                                                                                        |  |  |  |  |
|                              | For additional questions please contact Guest Service Center # 6385                                                                                                                                                  |  |  |  |  |
| Danis and                    |                                                                                                                                                                                                                      |  |  |  |  |
| Payments and                 | You can pay cash or by credit card. Hotel accepts: Visa and Master Card. The ATM machine is located at Main Restaurant and in the Lobby Area                                                                         |  |  |  |  |
| money exchange               |                                                                                                                                                                                                                      |  |  |  |  |
| Safe Box                     | A digital safe box is available in each room free of charge. The safe box instruction in the cupboard.                                                                                                               |  |  |  |  |
|                              | Caribbean World Resort is not responsible for any values and private belongings left out of the safe box                                                                                                             |  |  |  |  |
| <u>Wi-Fi</u>                 | Free Wi-Fi connection at the Reception and Lobby Area (Limited Speed). To access the High Speed in all the                                                                                                           |  |  |  |  |
|                              | Resort a card should be purchaised at Front Desk                                                                                                                                                                     |  |  |  |  |
| 2 16 12                      | To order a breakfast box, please contact you tour leader or reception. A breakfast box should be ordered                                                                                                             |  |  |  |  |
| Breakfast Box                | one day before the excursion                                                                                                                                                                                         |  |  |  |  |
| SPA Center &                 | Open daily from 09:00 till 19:00. The Gym is free of charge. Other services are for the extra charge.                                                                                                                |  |  |  |  |
| <u>Hairdresser</u>           | the price please contact the SPA Center                                                                                                                                                                              |  |  |  |  |
| Swimming Pools               | 3 adults swimming pools and 1 kids swimming pool. 1 adults and children swimming pools are heated in a                                                                                                               |  |  |  |  |
| Relaxing Area                | winter time. Aqua Park includes 3 adults and 2 kids waterslides.                                                                                                                                                     |  |  |  |  |
|                              | Located at the left side of our sandy Beach, near diving center and at the right side of heated swimming pool. Distance from animation, music and activities and salesmen are not allowed.                           |  |  |  |  |
|                              |                                                                                                                                                                                                                      |  |  |  |  |
|                              | Beach Towels are available beside the swimming pool and at the beach area. Towel cards must be returned back to recention in the departure day. Missing towel card will be sharged with 20 cure.                     |  |  |  |  |
| Beach Towels                 | back to reception in the departure day. Missing towel card will be charged with 20 euro. Sun Beds reservation is not allowed. Caribbean World Resort is not responsible for the missing beach towels, cards          |  |  |  |  |
|                              | or other private belongings.                                                                                                                                                                                         |  |  |  |  |
|                              | All information of daily entertainment activities are available at the info board, located on the beach.                                                                                                             |  |  |  |  |
| Entertainment                | Daily Mini Disco for the children in our Theatre at 20:00                                                                                                                                                            |  |  |  |  |
|                              | - Adults Evening Shows daily in our Theatre at 21:30                                                                                                                                                                 |  |  |  |  |
| <u>Kids Club</u>             | Beautiful & interesting games have been organized for your kids at the beach and later on at our Kids Club                                                                                                           |  |  |  |  |
|                              | at the following timings:                                                                                                                                                                                            |  |  |  |  |
|                              | - From: 10:00 am to 12:00 pm<br>- From: 15:00 pm to 17:30 pm                                                                                                                                                         |  |  |  |  |
|                              | Kids Mini Disco is available on daily basis on our Theater at 20:00pm                                                                                                                                                |  |  |  |  |
| Telephone Calls:             | To make an international call from you room, please dial 9 + 00 + country code + telephone number. Price:                                                                                                            |  |  |  |  |
| (extra charge)               | 12 L.E. per minute                                                                                                                                                                                                   |  |  |  |  |
| <b>Doctor Service</b> (extra | Doctor is available 24 hours                                                                                                                                                                                         |  |  |  |  |
| charge)                      | In emergency cases please call # 0 or # 6383.                                                                                                                                                                        |  |  |  |  |
| Internet                     |                                                                                                                                                                                                                      |  |  |  |  |
| (extra charge)               | Wi-Fi is available in the all hotel. Internet card you can get at the reception (extra charge).                                                                                                                      |  |  |  |  |
| Laundry                      | Laundry Services <u>against charge.</u> Please find laundry bag in your room with price list (inside cupboard). F                                                                                                    |  |  |  |  |
| (extra charge)               | additional information please contact the reception # 0 or # 6383.                                                                                                                                                   |  |  |  |  |
| Shuttle Bus                  |                                                                                                                                                                                                                      |  |  |  |  |
| (extra charge)               | Daily Shuttle available <u>against charge</u> (10 Euro per person). Please contact the reception for reservation                                                                                                     |  |  |  |  |
| 12                           | WELCOME TO OUR WORLD I                                                                                                                                                                                               |  |  |  |  |